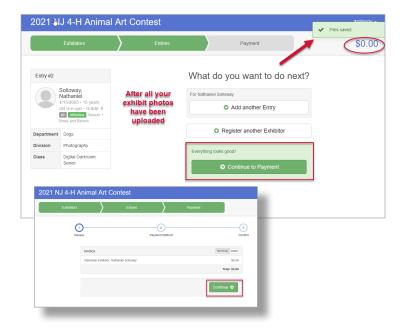

#### Congratulations!

You've successfully uploaded your first exhibit photo.

The next screen gives you three options:

- 1. Add another Entry: continue to upload exhibit photos
- **2. Register another Exhibitor:** register another 4-H member who will be entering the contest.
- **3.** Review/Complete Outstanding Records: a reminder to complete the entry process for any classes you entered.

|            | Exhibitors                                                                                         | Entries                          | Payment                                    |  |
|------------|----------------------------------------------------------------------------------------------------|----------------------------------|--------------------------------------------|--|
|            |                                                                                                    | Add more photos                  | B                                          |  |
| Entry #3   |                                                                                                    | for this 4-H<br>member.          | What do you want to do next                |  |
|            | Solloway,<br>Nathaniel<br>4/15/2005 • 15 years<br>old (4-H age) • Grade: 9<br>#2 4HOnline Sussex • |                                  | For Nathaniel Solloway:  Add another Entry |  |
| Department | Bows and Barrels                                                                                   | Add another 4-H                  | Register another Exhibitor                 |  |
| Division   | Photography                                                                                        | member to enter their<br>photos. |                                            |  |
| Class      | Storyboard: Senior                                                                                 |                                  | There are 2 items that need your attention |  |
|            |                                                                                                    |                                  | Review/Complete Outstanding Records        |  |

When you have completed uploading all your exhibit photos, you'll have the option to *Continue to Payment*.

**Note:** There are no fees to participate in the Animal Art Contest. The screen will show \$0.00 as the balance.

Click *Continue* on the next page.

The last part of the process requires you to click the *Submit* button.

If you do not click this button, your entries won't be submitted and can't be approved by 4-H.

| Exhib                                                      | bitors                 | Entries Payment | \$0.          |
|------------------------------------------------------------|------------------------|-----------------|---------------|
|                                                            | Review                 | Payment Method  | 3<br>Confirm  |
|                                                            |                        |                 |               |
| One last step!<br>Agree to the terms b<br>After you Submit | elow and press submit. |                 | Payment Total |