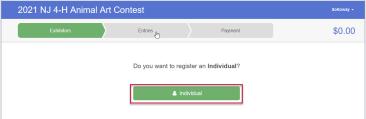

# **Registering the 4-H Member**

The next screen will initiate the process to register a 4-H member for the Animal Art Contest.

Click Begin Registration to get started.

(If you come back to enter more photos later, you'll want to click the Dashboard button to see all of your family's entries.)

Click Individual to start your registration for the 4-H member.

Cooperating Agencies: Rutgers, The State University of New Jersey, U.S. Department of Agriculture, and Boards of County Commissioners.

Rutgers Cooperative Extension, a unit of the Rutgers New Jersey Agricultural Experiment Station, is an equal opportunity program provider and employer.