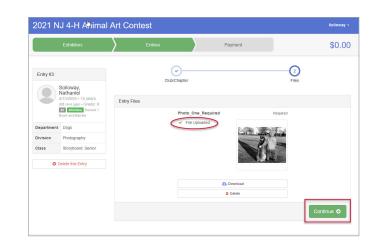

# **Uploading your Exhibits**

On the Exhibit Entry page you'll select each of your entries to be uploaded.

To upload your photo, click the **Edit** button.

Note:

A blue bar will indicate if any of your entries are incomplete.

Next to each class entry a blue incomplete tag will show if a file has **not** been uploaded.

On the next page, click Edit to upload your photo.

(Department, Division and Class are listed on the right side of the page for guidance.)

| Exhibitor                                                          | s 👌                                                  | Entries                                                      |                        | Payment                   |                                             | \$0.00                    |
|--------------------------------------------------------------------|------------------------------------------------------|--------------------------------------------------------------|------------------------|---------------------------|---------------------------------------------|---------------------------|
| There are 3 entries below                                          | nging to 1 exhibitor in<br>Register anoth            |                                                              | There                  | e are 3 items that need   | your attention                              | ng Records                |
| Solloway,<br>3 Entries                                             | Nathaniel for                                        | s section will tell you if you if you if you if you a photo. | ou                     |                           |                                             | Add an Entry              |
| Incomplete #3                                                      | Department                                           | Dogs                                                         |                        | Allow Public Vi           | ewing: Yes                                  | 🖋 Edit                    |
|                                                                    | Division                                             | Photography                                                  |                        |                           | Click here to                               | upload                    |
|                                                                    | Class                                                | Storyboard: Senior                                           |                        |                           | your photo                                  |                           |
| Incomplete #2                                                      | Department                                           | Dogs                                                         |                        | Allow Public Vi           | ewing: Yes                                  | dit Edit                  |
|                                                                    |                                                      | Photography                                                  |                        |                           |                                             |                           |
|                                                                    | Class                                                | Digital Darkroom: Senior                                     |                        |                           |                                             |                           |
| Incomplete #1                                                      | Department                                           | Dogs                                                         |                        | Allow Public Vi           | ewing: Yes                                  | 🖋 Edit                    |
| Visian Photography<br>Isony Storyboard: Sonor<br>O Dekte The Entry | Additional Questions There are no questions or Files | Prote_One_Required<br>(frazero)                              | No the uploads Click   | here to<br>ad your photo. |                                             |                           |
|                                                                    | O Back to Entries                                    | 2021 N                                                       | IJ 4-H Animal Ar       | t Contest                 |                                             | Solowy                    |
|                                                                    |                                                      |                                                              | Exhibitors             | Entres 👌                  | Enment                                      | \$0.00                    |
|                                                                    |                                                      | Enty#3                                                       | Solloway,<br>Nathaniel | Cubi Chapte               | ×                                           | ()<br>Tites               |
|                                                                    |                                                      |                                                              |                        |                           | to_One_Required<br>is uploaded<br>Select/Ne | Regime                    |
|                                                                    |                                                      | Cizes                                                        | Storyboard Senior      |                           | en en en<br>s here to select your file      | for upload.<br>Continue O |
|                                                                    |                                                      | FairLinks                                                    |                        |                           |                                             | © 2021 RegulationMax LL   |